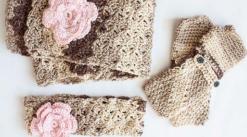

# CARON **COZY POSY SET | CROCHET**

#### **FLOWERS** (make 3).

See Diagram 2 on page 3.

With A, ch 4. Join with sl st to first ch to form rina.

**1st rnd:** 12 sc in ring. Join with sl st to first sc. 2nd rnd: Ch 3 (counts as dc). 2 dc in same sp as sl st. Ch 1. \*1 sc in next sc. Ch 1. 3 dc in next sc. Ch 1. Rep from \* around. Rep from \* around, ending with 1 sc in last sc. Ch 1. Join with sl st to top of ch 3.

5th rnd: \*Ch 5. Sl st in back loop of next ch 1, keeping ch to back of work. Rep from \* around.

**6th rnd:** Ch 1. \*(1 sc. 7 dc. 1 sc) in next ch-3 sp. Ch 1. Rep from \* around. Join with sl st to back loop of ch 1. Fasten off. Sew Flowers to Headband and Scarf as shown.

# **FINGERLESS GLOVES CUFF**

With MC and size U.S. 7 (4.5 mm) hook, ch 2.

**1st row:** (1 sc. Ch 1. 1 sc) in 2nd ch from hook, Turn, 3 sts.

2nd row: Ch 1. 1 sc in first sc. Ch 1. 1 sc Fasten off. in next ch-1 sp. Ch 1. 1 sc in last sc. Turn. 5 sts.