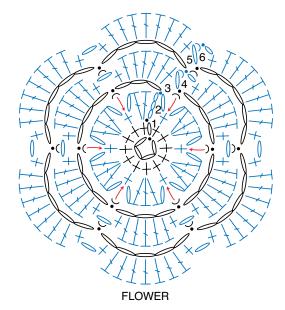

#### **FLOWERS** (make 3).

See Diagram 2 on page 3.

With A, ch 4. Join with sl st to first ch to form rina.

**1st rnd:** 12 sc in ring. Join with sl st to first sc. 2nd rnd: Ch 3 (counts as dc). 2 dc in same sp as sl st. Ch 1. \*1 sc in next sc. Ch 1. 3 dc in next sc. Ch 1. Rep from \* around. Rep from \* around, ending with 1 sc in last sc. Ch 1. Join with sl st to top of ch 3.

3rd rnd: \*Ch 3. SI st in back loop of next sc, keeping ch to back of work. Rep from \* around.

4th rnd: Ch 1. \*(1 sc. 5 dc. 1 sc) in next ch-3 sp. Ch 1. Rep from \* around. Join with sl st to back loop of ch 1.

5th rnd: \*Ch 5. Sl st in back loop of next ch 1, keeping ch to back of work. Rep from \* around.

**6th rnd:** Ch 1. \*(1 sc. 7 dc. 1 sc) in next ch-3 sp. Ch 1. Rep from \* around. Join with sl st to back loop of ch 1. Fasten off. Sew Flowers to Headband and Scarf as shown.

# **DIAGRAM 2**

# **KEY**

 $\bigcirc$  = chain (ch)

• = slip stitch (sl st)

+ = single crochet (sc)

= double crochet (dc)