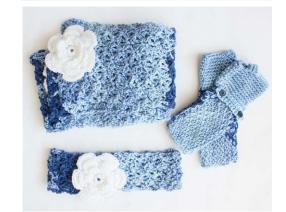

# CARON **COZY POSY SET | CROCHET**

#### **FLOWERS** (make 3).

See Diagram 2 on page 3.

With A, ch 4. Join with sl st to first ch to form rina.

**1st rnd:** 12 sc in ring. Join with sl st to first sc. 2nd rnd: Ch 3 (counts as dc). 2 dc in same sp as sl st. Ch 1. \*1 sc in next sc. Ch 1. 3 dc in next sc. Ch 1. Rep from \* around. Rep from \* around, ending with 1 sc in last sc. Ch 1. Join with sl st to top of ch 3.

5th rnd: \*Ch 5. Sl st in back loop of next ch 1, keeping ch to back of work. Rep from \* around.

**6th rnd:** Ch 1. \*(1 sc. 7 dc. 1 sc) in next ch-3 sp. Ch 1. Rep from \* around. Join with sl st to back loop of ch 1. Fasten off. Sew Flowers to Headband and Scarf as shown.

# **FINGERLESS GLOVES CUFF**

With MC and size U.S. 7 (4.5 mm) hook, ch 2.

**1st row:** (1 sc. Ch 1. 1 sc) in 2nd ch from hook, Turn, 3 sts.

2nd row: Ch 1. 1 sc in first sc. Ch 1. 1 sc Fasten off. in next ch-1 sp. Ch 1. 1 sc in last sc. Turn. 5 sts.