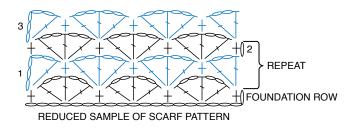

#### **SCARF**

See Diagram 1 on page 3.

With MC and size U.S. H/8 (5 mm) hook, ch 32.

**Foundation row:** (RS). 1 sc in 2nd ch from hook. \*Skip next 2 ch. [(1 dc. Ch 2) twice. 1 dc] all in next ch – Shell made. Skip next 2 ch. 1 sc in next ch. Rep from \* to end of ch. Turn.

1st row: Ch 5 (counts as dc and ch 2). 1 dc in first sc. \*Skip next dc and ch-2 sp. 1 sc in next dc (top of Shell). Skip next ch 2-sp and dc. Shell in next sc. Rep from \* to last Shell. Skip next dc and ch-2 sp. 1 sc in top of next dc. (1 dc. Ch 2. 1 dc) all in last sc. Turn.

2nd row: Ch 1. 1 sc in first dc. \*Shell in next sc. Skip next dc and ch-2 sp. 1 sc in top of next dc. Skip next dc and ch-2 sp. Rep from \* to last sc. Shell in next sc. 1 sc in 2nd ch of turning ch 5. Turn. Last 2 rows form pat.

#### **DIAGRAM 1**